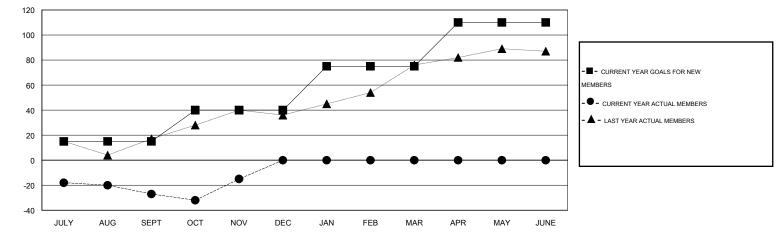

## LOCATION NEW HAMPSHIRE

 $\mathsf{GMT} \; \mathsf{CA} \; 1$ 

|                             |                  | Clubs             |                  |                  | Members                     |                    |                                     |                    |                  |  |
|-----------------------------|------------------|-------------------|------------------|------------------|-----------------------------|--------------------|-------------------------------------|--------------------|------------------|--|
|                             | RESU             | LTS FOR 2016-2017 |                  |                  | RESULTS FOR 2016-2017       |                    |                                     |                    |                  |  |
| QUARTER                     | NEW CLUB<br>GOAL | NEW CLUBS         | DROPPED<br>CLUBS | NET<br>GAIN/LOSS | QUARTER                     | NEW MEMBER<br>GOAL | CHARTER AND<br>NEW MEMBERS<br>ADDED | DROPPED<br>MEMBERS | NET<br>GAIN/LOSS |  |
| JULY/AUG/SEPT               | 0                | 0                 | 0                | 0                | JULY/AUG/SEPT               | 15                 | 19                                  | 46                 | -27              |  |
| OCT/NOV/DEC                 | 0                | 0                 | 0                | 0                | OCT/NOV/DEC                 | 25                 | 33                                  | 21                 | 12               |  |
| JAN/FEB/MAR<br>APR/MAY/JUNE | 0<br>1           | 0<br>0            | 0<br>0           | 0<br>0           | JAN/FEB/MAR<br>APR/MAY/JUNE | 35<br>35           | 0<br>0                              | 0<br>0             | 0<br>0           |  |